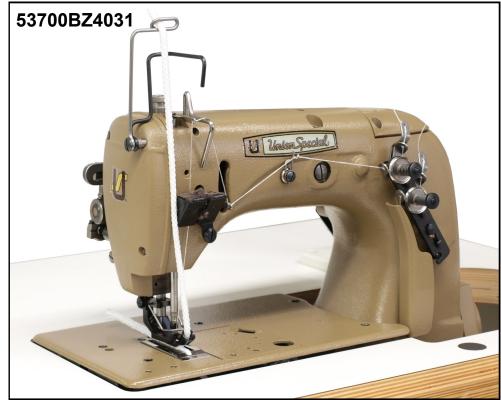

## 53700BZ4031

www.unionspecial.de

Same as 53700BZ4031A, but with guides for filler cord from the top and / or from below for sealing the needle punctures.

Sewing parts for 53700BZ4031:

A10491 presser foot A10492 throat plate