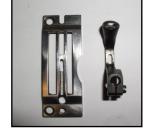

## 53700BZ4031

www.unionspecial.de

Same as 53700BZ4031A, but with guides for filler cord from the top and / or from below for sealing the needle punctures.

Sewing parts for 53700BZ4031:

A10491 presser foot A10492 throat plate