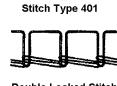

Seam specification: 401 SSa-1 143GS230/090 Standard needle: 3.5 mm - 7.0 mm Stitch range:

Threads: two