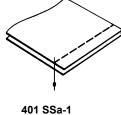

Seam specification: 401 SSa-1 143GS230/090 Standard needle: 3.5 mm - 7.0 mm Stitch range:

Threads: two